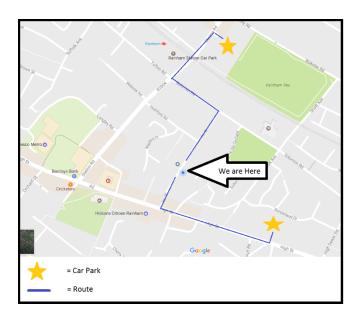

## LOCATION MAP OF LIGHTHOUSE SAFETY TRAINING LTD

### From Gillingham direction to the station car park

For parking follow the A2 into Rainham High Street and pass Hidsons Kia Garage on the left-hand side, continue and go straight over the mini roundabout until you reach the traffic lights, turn left heading down Station Road and cross over the railway crossing; a pay and display car park is on the right-hand side. (approx. £5.50 a day).

#### Directions to the venue from the A2 car park

Turn right out of the car park, taking the 2<sup>nd</sup> road on the right onto Ivy Street. Our venue is on the right-hand side approx. 150 yards down.

#### From Sittingbourne direction to the A2 car park

Follow the A2 into Rainham, the car park is on the righthand side just pass the ASDA garage.

#### From Gillingham direction to the A2 car park

Follow the A2 into Rainham, pass the Hidsons Citroen garage on the right-hand side, just after the traffic lights at the bottom of the hill turn left into the car park.

#### **Directions & Parking**

#### Directions to the venue from the station car park

Walk up hill over the railway crossing and take the first turning on the LHS (Solomon Road) and then the first turning on the RHS (Ivy Street), the venue is then approx. 150 yards up hill on the LHS.

#### From Sittingbourne direction to the station car park

Follow the A2 into Rainham High Street and pass the new Medical Centre on right-hand side. At the Traffic Lights turn right heading down Station Road and cross over the railway crossing; a pay and display car park is on the right-hand side. (approx. £5.50 a day).